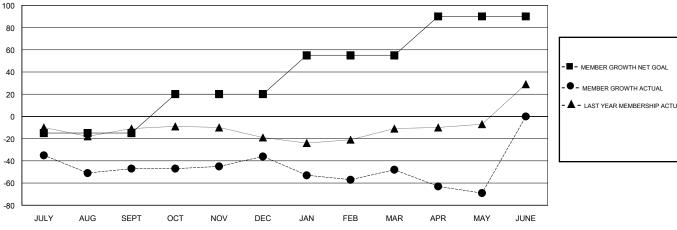

### GOALS AND ACTUAL MEMBERS CUMULATIVE

| DROPPED CLUBS: 0  DROPPED MEMBERS |          | 30 CLUBS OF 49 ADDED 1 OR MORE<br>NEW MEMBERS | GENDER DISTRIBUTION  MALE 972 (67.92%)  FEMALE 459 (32.08%)  Women Percentage Fiscal Year Goal: 35% |     |
|-----------------------------------|----------|-----------------------------------------------|-----------------------------------------------------------------------------------------------------|-----|
| DECEASED                          | 19       | CLICK HERE FOR CUMULATIVE                     | TOTAL FAMILY UNIT MEMBERS                                                                           | 298 |
| CLUB CANCELLED OTHER              | 0<br>138 | MEMBERSHIP DATA                               | FAMILY MEMBERS PAYING HALF DUES                                                                     | 155 |
| TOTAL                             | 157      |                                               |                                                                                                     |     |